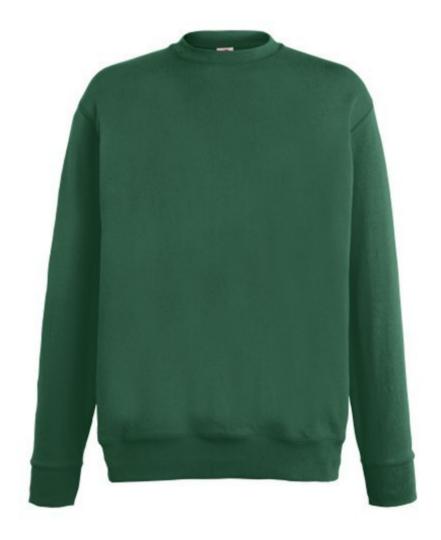

# FRUIT OF THE LOOM, LIGHTWEIGHT SET-IN SWEAT, CLASSIC LIGHTWEIGHT MEN'S HOODIE, FOREST GREEN, M

### **Basic informations**

Size: M

Package: 24 Length: 48.5 Width: 37.5 Height: 30

Color: Dark green

Size: M

## **Specification**

Fruit of the Loom, Lightweight Set-in Sweat, Classic Lightweight Men's Sweatshirt, Forest Green, M. Classic Men's Lightweight Sweatshirt, Sweatshirt, with light collar and sleeves and sleeves at the end, 80% cotton and 20% polyester, 240gm / m2 cotton. Branding: DTG, screen printing, flex, flock, embroidery